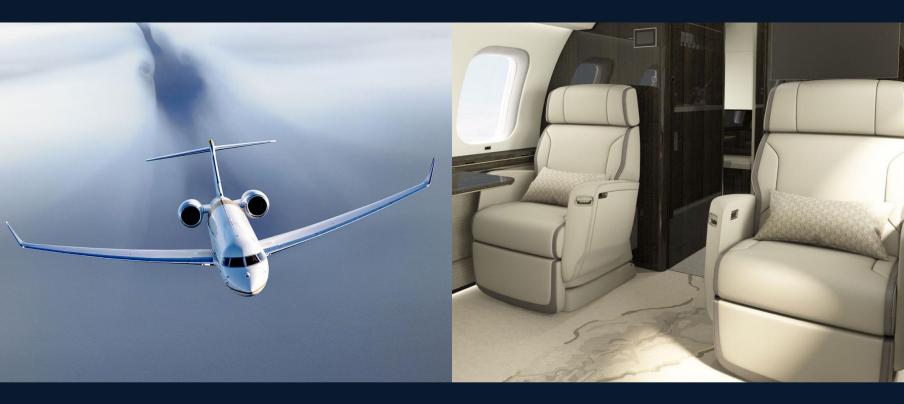

## Ultra Long-Range Jets

Flying Hours: 16

Passenger Capacity: 19

Maximum Range: 9,300 miles

Maximum Speed: Mach 0.93 | 711 mph

Experience unparalleled luxury and global reach with our ultra long-range jets. Designed for discerning travelers who demand the utmost in comfort and efficiency, these aircraft redefine intercontinental travel. Featuring expansive cabins equipped productivity and relaxation, our ultra long-range jets ensure you arrive refreshed and ready, no matter the distance. With advanced technology and exceptional performance, they set a new standard in private aviation, offering seamless journeys to destinations around the world.